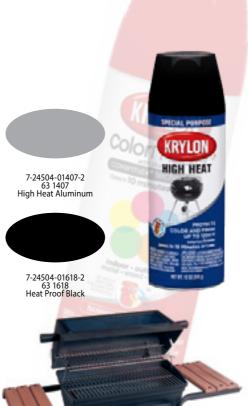

GIVE EXTREME TEMPERATURE PROJECTS A HOT NEW LOOK.

Unique projects, like painting the grill, call for a specialist. Krylon® High Heat delivers a durable enamel finish that can stand up to high-temperature swings. In just minutes, you can keep your grill, firepit, fireplace screen and even your stove looking new longer with a beautiful, seamless finish that lasts.

- Provides maximum colour and rust protection
- Withstands temperatures up to 1200°F (649°C) intermittently; up to 600°F (315°C) continuously\*
- Interior or exterior use on metal.
- Not for use on cooking surfaces.
- Dries in 10 minutes or less **PROPERTIES**:

Net Weight: 340g Alkyd

Dries to Touch: 10 minutes Dries to Handle: 1 hour

Maximum Film Properties: 7

Recoat Window: Anytime Coverage: 1.8 square metres

**Application Conditions:** 

50°F - 85°F; 15°C - 30°C;

less than 85% relative humidity Temperature Resistance: 649°C

Application: Metal

Cleanup: paint or lacquer thinner.

SURFACE PREPARATION: For best adhesion remove loose

paint, rust, dirt, grease or oil from surface. Sand glossy or rough surfaces until smooth and wipe clean, apply to a

dry surface.

\*Not for use on kitchen stoves. Do not apply on surfaces exposed directly to flames

Krylon® Artist & Clear Coatings provide a permanent, protective coating where finishes will not yellow or age, resistant to water and smudge proof.