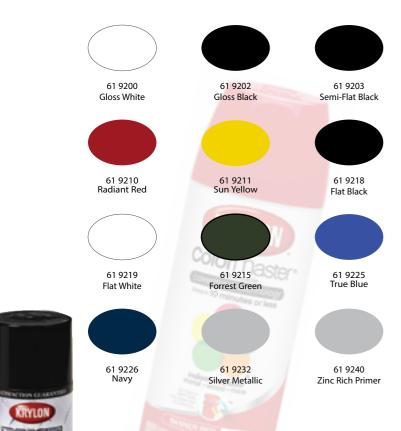

PVC, vinyl, resin & more.

Use Fusion to restore, revive or restyle plastic items.

Fusion dries in 15 minutes or less and is fully chip resistant after 7 days.

Specifically designed valves formulations ensure proper mix and flow. Guaranteed.

For indoor and outdoor use.

Dry to Handle - 1 hour

For use on: Wood, Metal, Plastic, Wicker, Hard Vinyl, Glass, Wrought Iron, Plaster, Ceramic, Fabric, Paper, Paper Mache. Dry to Touch - 15 minutes

# KRYLON® FUSION®

- Bonds easily to most plastics, Vinyl, PVC, resin and more
- No sanding or priming
- Indoor/outdoor use

#### GLOSS • SATIN • FLAT





Gloss Black







7-24504-02342-5 61 2342

















7-24504-02518-4 61 2518 Flat White

7-24504-02519-1 61 2519 Flat Black









































# **KRYLON® RUST TOUGH**



- Maximum rust protection Durability
  - Smooth finish
  - No primer required

| Krylon® Rust Tough® |            | VS. | Competition   |
|---------------------|------------|-----|---------------|
| Dry to the touch    | 8 minutes  | VS. | 2–4 hours     |
| Handled after       | 30 minutes | VS. | 5–9 hours     |
| Touch-up window     | 2 hours    | VS. | within 1 hour |

\*Source: Rust-Oleum\* labe



# KRYLON ® RUSTELIMINATOR

Rust Tough is a fast dry rust eliminating enamel with high levels of corrosion inhibitor. High resistance to salt and superior fade resistant gives an extremely versatile field of use on metal, wood and more without primer.

Provides an ultra-high gloss finish. Specifically designed valves for formulations ensure proper mix and flow. Guaranteed.

For use on: Meta