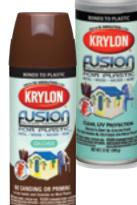

# KRYLON® PLASTIC PAINT

O-PREP, BOND **FOR PLASTIC** 

Fusion is the revolutionary no-prep, superbond paint for plastic.

No sanding or primer required. It bonds easily to most plastics, PVC, vinyl, resin & more.

Use Fusion to restore, revive or restyle plastic items.

Fusion dries in 15 minutes or less and is fully chip resistant after 7 days.

Specifically designed valves formulations ensure proper mix and flow. Guaranteed.

# KRYLON® FUSION®

- Bonds easily to most plastics, Vinyl, PVC, resin and more
- No sanding or priming
- Indoor/outdoor use