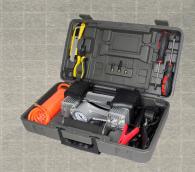

# **DUAL METAL CYLINDER AIR COMPRESSOR & TOOL KIT**

- 70L/min air flow
- 150 PSI max pressure
- Max duty cycle 60mins
- Powerful 220W motor suitable for high pressure applications
- 3.6m power cord with crocodile clips
- 4.5m coiled air hose

#### **20PSI - 32PSI INFLATION TIMES:**

Passenger Vehicle: 1:22 min - 225/55 R18 Medium 4WD: 1:25 min - 225/70 R15 Large 4WD: 2:25 min - 285/60 R18

Air Attack Kit INCLUDES 65AAPG

**Part No. 65AA150** 