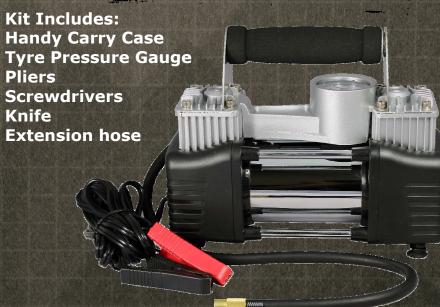

# **DUAL METAL CYLINDER AIR COMPRESSOR & TOOL KIT**

- 70L/min air flow
- 150 PSI max pressure
- Max duty cycle 60mins
- Powerful 220W motor suitable for high pressure applications
- 3.6m power cord with crocodile clips
- 4.5m coiled air hose