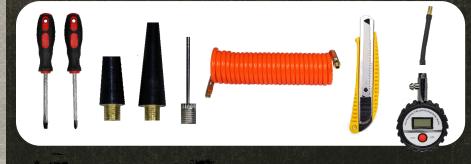

# **DUAL METAL CYLINDER AIR COMPRESSOR & TOOL KIT**

- 70L/min air flow
- 150 PSI max pressure
- Max duty cycle 60mins
- Powerful 220W motor suitable for high pressure applications
- 3.6m power cord with crocodile clips
- 4.5m coiled air hose