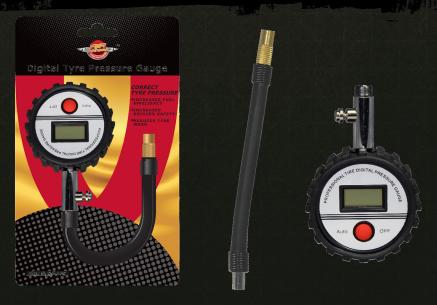

### Air Attack Digital Tyre Pressure Gauge

Correct and accurate tyre pressure increases fuel efficiency, increases driving safety and reduces tyre wear.

#### **Measurements:**

- PSI
- BAR
- KG/CM<sup>2</sup>
- KPA

Air Attack Gauge

Part No. 65AAPG

# AIR ATTACK™ DIGITAL TYRE PRESSURE GAUGE

Unit G, 2 Hudson Ave, Castle Hill NSW 2154 Phone 02 8853 2900 Fax 02 8853 2999 Email sales@tcag.com.au